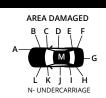

CHECK ONE: ARE YOU THE
OWNER
DRIVER
BOTH

HIT AND RUN ACCIDENT

 LIST AREAS OF DAMAGE:

 SCALE
 POINTS OF IMPACT
 DAMAGE SCALE

 1 LIGHT
 1ST
 AREA

 3 HEAVY
 1ST
 AREA

 4 TOTAL
 2ND
 AREA

 5 FIRE
 3RD
 AREA

\*THE BLOCK ABOVE PERTAINS TO YOUR VEHICLE.

DESCRIBE WHAT HAPPENED IN YOUR OWN WORDS. PLEASE REFER TO YOUR VEHICLE BY NUMBER.